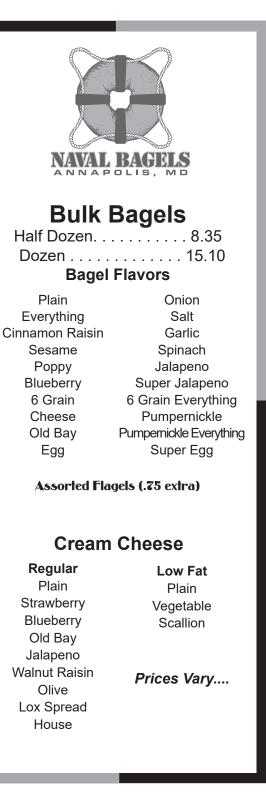

#### Soups

(Seasonal)

Call for Soups of the Day

### Homemade Salads

By the Pound

| Chicken Salad     | \$12.50 |
|-------------------|---------|
| Tuna Salad        | \$12.00 |
| Egg Salad         | \$11.50 |
| (100% White Meat) |         |
| Whitefish         | \$12.25 |
| Shrimp Salad      | \$16.49 |

#### Office Specials Monday-Friday

A Bakers Dozen of Bagels and 1Lb. of Plain Cream Cheese \$21.00

A Bakers Dozen of Bagels and \$23.00 1/2 LB of Plain Cream Cheese and 1/2 LB of Flavored Cream Cheese (excluding Lox Spread)

**Coffee** 12 oz. \$2.55 16 oz. \$2.75 20 oz. \$2.95

**Sodas** 16 oz. \$2.75 24 oz. \$3.15 32 oz. \$3.35

Juices ~ Bottle Water ~ Gatorade Dr. Brown Sodas/Milk

> Smoothies Strawberry/Mango \$5.50





# Takeout Menu

609 A Taylor Avenue Annapolis, MD 21401

### 410.263.1344

Fax: 410.263.2040

Annapolis Hours Mon-Fri 6 am - 2pm Saturday 6 am - 2pm Sunday 7am - 2pm

1460 Ritchie Highway, Suite 112 Arnold, MD 21012

> Arnold Hours Mon-Fri 6 am - 2pm Saturday 6 am - 2pm Sunday 7am - 2pm

410.349.2245 Fax: 410.349.2247

Short on Time? Feel free to call ahead.

## BREAKFAST BAGELS

| Southerner<br>Scrambled Egg, Bacon & American Cheese                                                      | \$5.84                     |
|-----------------------------------------------------------------------------------------------------------|----------------------------|
| Northerner<br>Scrambled Egg, Bacon, Onion, Green Pepper & American                                        | <b>\$6.14</b><br>Cheese